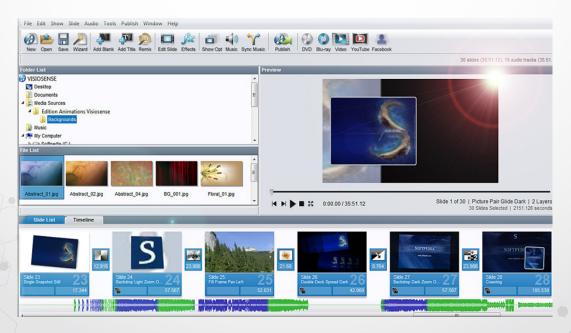

## 02 EDITING INTERFACE

On the upper part I select my media by viewing them. Then I send them by simple drag and drop.

On the lower part I mount my scenarios easily by choosing among the many effects of transition then I add my music and if I want text over them. Then under the sequencing tab, I insert the video obtained in my sequence to broadcast.