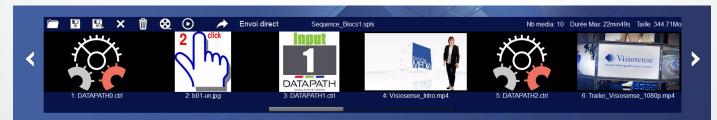

#### Control blocks are inserted in a sequence like any other media

Example: TV sync on "panoramic" or walls of images