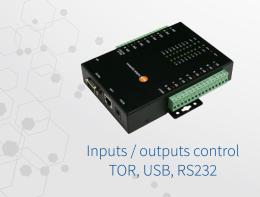

# BLOCK CONTR<mark>O</mark>L



## **Key features**

This plugin allows to perform control actions in connection with the display.

Example: switch screen inputs or interact with external computer equipment.

### CHECK YOUR VIEW ENVIRONNEMENT

This principle offers a great deal of flexibility and makes it possible to adapt to all the problems of environmental control.

A block located in a sequence executes the actions associated with it via a macro-language that is very accessible to the user.

Exchanges over IP, USB, RS232 or directly on an I / O device.



#### Control blocks are inserted in a sequence like any other media







Example: TV sync on "panoramic" or walls of images



#### 100% FRENCH DESIGN

info@visiosense.fr