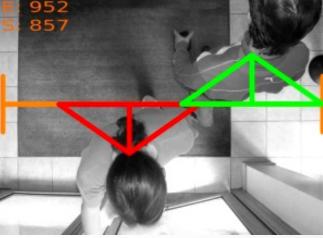

QUANTIFICATION OF THE FLOWS OF PEOPLE

It achieves an accuracy rate greater than 95% in most installations

In a compact box is associated:

- a shooting device
- a treatment system

Measurement of the flow of passage for the inputs and outputs as well as the measurement of the rate of transformation.