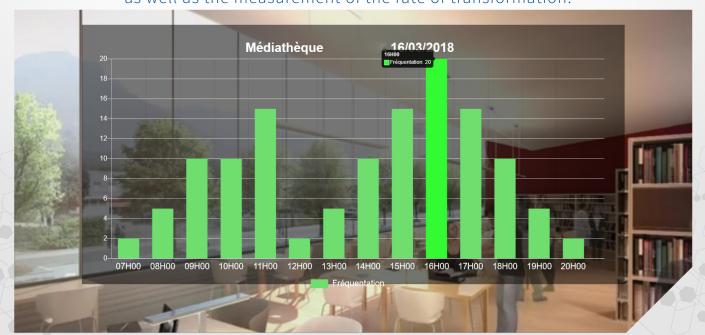

## **Key features**

Evaluate attendance to adapt and enhance your structure. Extension for accurate and reliable people counting anywhere (without a dedicated PC). Allows the measurement of the flow of passage for the inputs and outputs as well as the measurement of the rate of transformation.

QUANTIFICATION OF THE FLOWS OF PEOPLE

It achieves an accuracy rate greater than 95% in most installations

In a compact box is associated:

- a shooting device
- a treatment system

Measurement of the flow of passage for the inputs and outputs as well as the measurement of the rate of transformation.