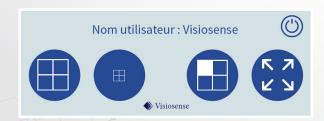

## **Control of presentations:**

- either from the VS-Box screen (touch or keyboard / mouse)
- from shared Windows computers.

The control of the presentations is established via a simplified interface of the virtual remote control type (widget) that you place where you want on your Windows desktop.

This remote control allows the redirection of your screen on the shared screen.