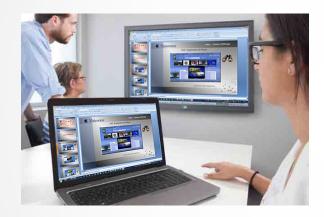

## SHARED PRESENTATION TOOL

Simultaneous users can view and control their own desktop and Windows applications.

## **Control of presentations:**

- either from the VS-Box screen (touch or keyboard / mouse)
- from shared Windows computers.

The control of the presentations is established via a simplified interface of the virtual remote control type (widget) that you place where you want on your Windows desktop.

This remote control allows the redirection of your screen on the shared screen.