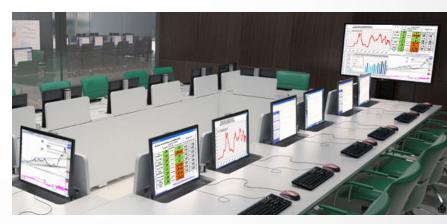

## SHARED PRESENTATION TOOL

Simultaneous users can view and control their own desktop and Windows applications.