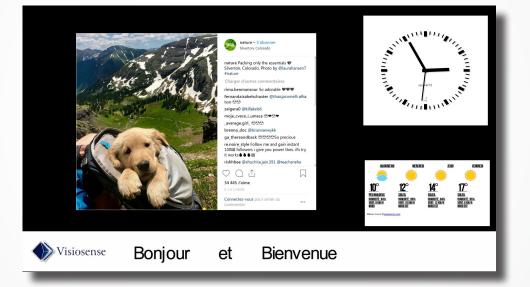

# SOCIAL NETWORKS INSTAGRAM

The Instagram feed can be displayed with or without the text.

# Timelines are inserted in a sequence like any other media. You can insert multiple Instagram feeds.