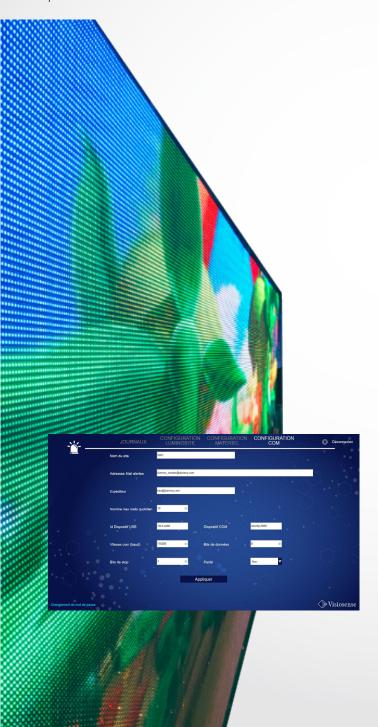

## COMMUNICATE WITH GIANT LED SCREENS

- Management of very low resolutions
- Cutting accuracy to the nearest pixel
- Ultra-fast loading mode suitable for sequences containing many very short media (a few seconds).
- Operating indicators

Compatible with Applications
NOVA Mars and LED Studio

The Visiosense interface for NOVA STAR manages the control of brightness of the LED panel, ensures the filing and the raising of the alerts on the panel (console of supervision of the defects and sendings of mails).