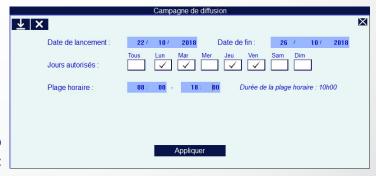

## **CAMPAIGN TOOLS**

To add broadcast campaign settings to the selected media, click the button to add the broadcast campaign settings to the media:

The window opposite appears in order to enter the period of diffusion of the media:

To set the period you must enter a start date and an end date, the weekdays allowed if necessary and the time slot. The settings can be deleted by pressing the «Delete» button located at the top left.

Settings can be duplicated from those of another media by pressing the button «Import» located at the top left.

NB: the time slot can be declared in descending order (eg 22:00 - 02:00); in this case the media will play from 00: 00h to 02: 00h and 22: 00h to 00: 00h.