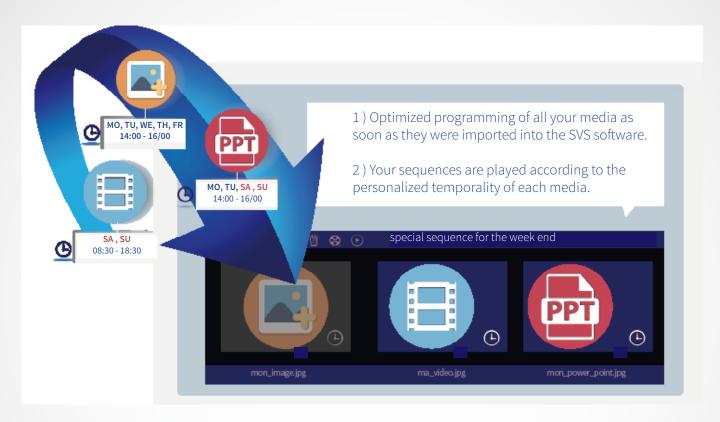

## PRE-PROGRAM MEDIA

Thanks to the new «Campaign» tool, Programming your media has never been so fast!

## **CAMPAIGN TOOLS**

To add broadcast campaign settings to the selected media, click the button to add the broadcast campaign settings to the media:

The window opposite appears in order to enter the period of diffusion of the media:

To set the period you must enter a start date and an end date, the weekdays allowed if necessary and the time slot. The settings can be deleted by pressing the «Delete» button located at the top left.