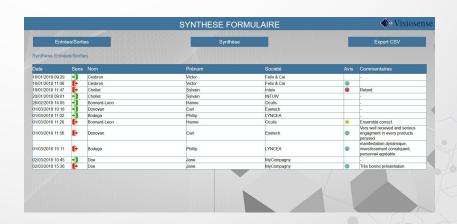

## **Key features**

At the reception desk of the establishment, a visitor form is entered on a tablet or touch terminal. This management tool allows the **counting of the people** present on the site and the edition of reportings. The evaluation followed by a comment makes it possible to know the **needs and expectations** of your visitors.

## **VISITOR REGISTRATION FORM**

it is possible to archive in the computer system, access history, to ensure traceability and to allow the counting of people.

- Customizable form
- Adaptation à la charte graphique client
- Adaptation to the customer graphic charter
- Allows the visitor to leave an opinion
- Visitor flow statistics