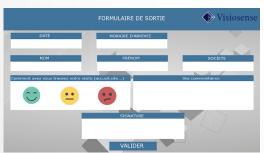

## **Key features**

At the reception desk of the establishment, a visitor form is entered on a tablet or touch terminal. This management tool allows the **counting of the people** present on the site and the edition of reportings. The evaluation followed by a comment makes it possible to know the **needs and expectations** of your visitors.

## **VISITOR REGISTRATION FORM**

it is possible to archive in the computer system, access history, to ensure traceability and to allow the counting of people.

- Customizable form
- Adaptation à la charte graphique client
- Adaptation to the customer graphic charter
- Allows the visitor to leave an opinion
- Visitor flow statistics