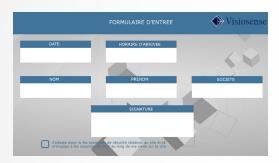

## **VISITOR REGISTRATION FORM**

it is possible to archive in the computer system, access history, to ensure traceability and to allow the counting of people.

- Customizable form
- Adaptation à la charte graphique client
- Adaptation to the customer graphic charter
- Allows the visitor to leave an opinion
- Visitor flow statistics