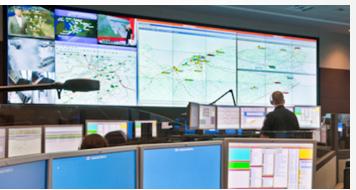

## **Key features**

Manage your large scale displays with the standard VsBox. Applications for **XXL surfaces** ie : monitoring screens for the operational, control, information and command rooms, security etc.

## SPREAD ON A XXL DISPLAY SURFACE

The wall can be realized in two ways:

- By simple chaining of the screens
- Or by adding a controller (optional) to increase the resolution.

The VsBox provides 4K in full surface with more the flexibility of a partition of the wall in 4 zones full HD. Inlay of 4 banners maximum