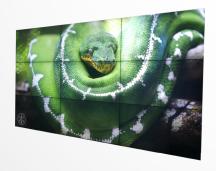

## SPREAD ON A XXL DISPLAY SURFACE

The wall can be realized in two ways:

- By simple chaining of the screens
- Or by adding a controller (optional) to increase the resolution.

The VsBox provides 4K in full surface with more the flexibility of a partition of the wall in 4 zones full HD. Inlay of 4 banners maximum

## sources:

- Main DisplayPort 1.2 Input: 4096 x 2160 @ 60fps
- An HDMI 1.4 input

The user interface is very intuitive and the VsBox provides programming and configuration dynamic multitide of display scenarios on the wall.