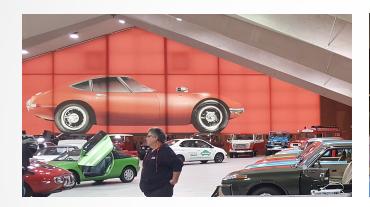

## **Key features**

Manage your large scale displays with the standard VsBox. Applications for **XXL surfaces** ie : monitoring screens for the operational, control, information and command rooms, security etc.

## SPREAD ON A XXL DISPLAY SURFACE

The wall can be realized in two ways:

- By simple chaining of the screens
- Or by adding a controller (optional) to increase the resolution.

The VsBox provides 4K in full surface with more the flexibility of a partition of the wall in 4 zones full HD. Inlay of 4 banners maximum