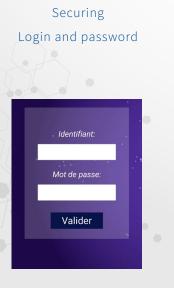

LA COMMUNICATION

CENTRALE

**UN ESPACE RESERVE** 

AUX ADHERENTS

Prenez une photo ou une vidéo

et Publiez la Masher

- To broadcast a media:
- 1 enter my username and password
- 2- select the media in my files
- 3- send it to the active list