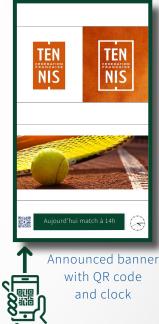

Example: simple screen 2 zones 1 banner

Possibility 4 zones and 4 banners

Activated media can to be added, deleted

or programmed