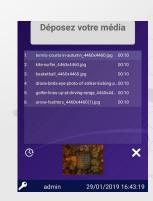

LA COMMUNICATION

CENTRALE

**UN ESPACE RESERVE** 

AUX ADHERENTS

Prenez une photo ou une vidéo

et Publiez la Masher

- To broadcast a media:
- 1 enter my username and password
- 2- select the media in my files
- 3- send it to the active list

I can program the time of passage on the screen. A pre-established configuration at the server level, defines the number of media as well as the location on the screen: full screen, zones, central or local space.