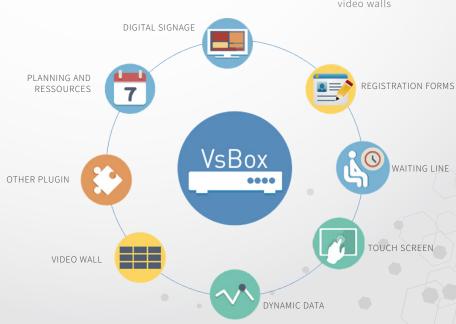

## 02 EXTENSIONS

A digital signage solution with many extensions for all specific needs

video walls