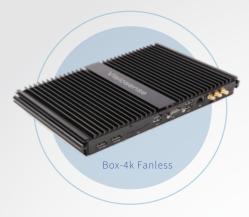

### **ESSENTIAL**

- Security and robustness of the Linux system; Encrypted IP frames
- Display-Port-1.2 Outputs-1.2, HDMI, VGA, 3.5mm Jack Audio, Usb-3.0
- Low Power Consumption, 120GB SSD Disk
- Flat and compact housing with vesa bracket