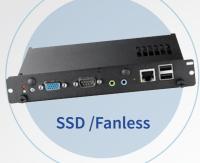

## TECHNICAL CHARACTERISTICS

VSBOX OPS

Digital signage

### ESSENTIAL

- Security and robustness of the Linux system; Encrypted IP frames
- HDMI, VGA, 3.5mm audio jack, USB-3.0
- Power consumption 20 watts and low level of noise
- Flat and compact control box: standard OPS norms