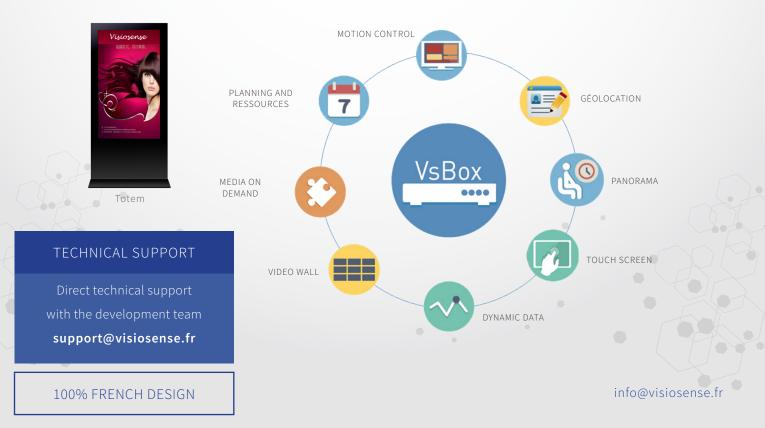

# 02 LES EXTENSIONS

A digital signage solution with many extensions for all your specific needs