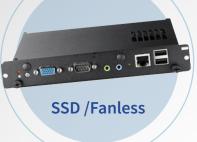

## TECHNICAL CHARACTERISTICS

VSBOX OPS

Digital signage

### ESSENTIAL

- Security and robustness of the Linux system; Encrypted IP frames
- HDMI, VGA, 3.5mm audio jack, USB-3.0
- Power consumption 20 watts and low level of noise
- Flat and compact control box: standard OPS norms