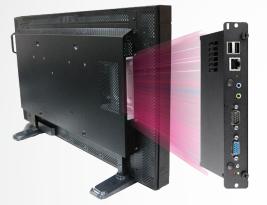

## TECHNICAL CHARACTERISTICS

VSBOX OPS

Digital signage

### ESSENTIAL

- Security and robustness of the Linux system; Encrypted IP frames
- HDMI, VGA, 3.5mm audio jack, USB-3.0
- Power consumption 20 watts and low level of noise
- Flat and compact control box: standard OPS norms