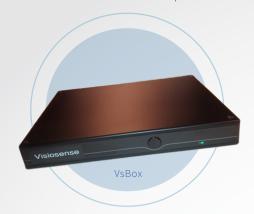

### **ESSENTIAL**

- Security and robustness of the Linux system; Encrypted IP frames
- HDMI, VGA, 3.5mm audio jack, USB for monitor
- Power consumption 15 watts and total absence of noise
- Flat and compact control box: 160×175×23mm